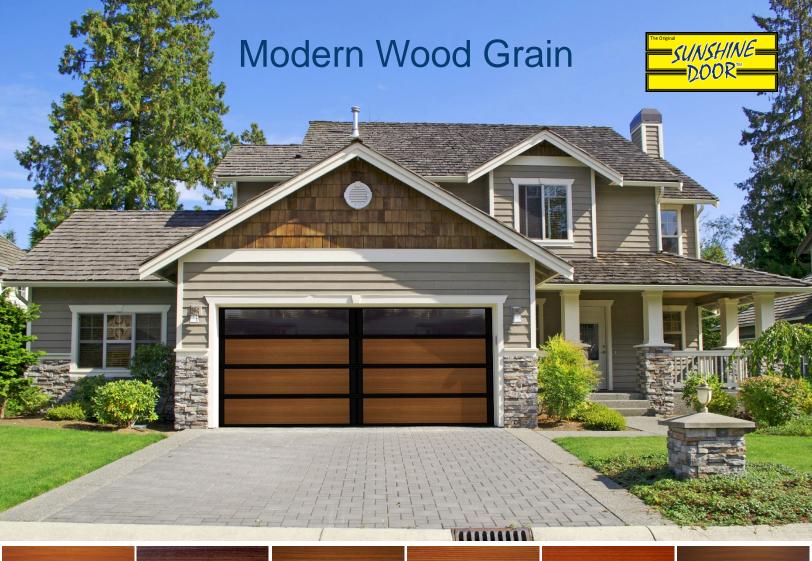

## Sunshine Residential

#### With the Sunshine Door, the Choices are Yours; ...

Choose your frame color from Clear Anodized, Black Anodized, or White Painted Aluminum.

Or select a custom color from the colors shown in this brochure.

Polycarbonate Glazing is available in Translucent Clear, Bronze, Blackberry, Blue, Green & also Opaque White, and Silver solid. Also available, Clear View Dual Wall Wide Port Acrylic & SunView Tempered Glass.