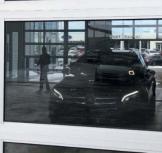

## **CAR WASH DOORS**

SUPERIOR STRENGTH. SUPERIOR PERFORMANCE

**FAST SHIPPING FOR EMERGENCY REPAIRS** 

## **CAR WASH DOORS**

Red

Sunshine Car Wash Doors are available with many options, including track cut out, bottom aluminum exterior panel, single pane clear acrylic, clear view wide port acrylic, and of course a selection of 8 colours of triple wall 5/8" thick polycarbonate. Sunshine Car Wash Doors are 1/3 the weight of glass, 140 times stronger than glass, and let in up to 80% of the natural sunlight. Each door is manufactured with anodized aluminum extrusion, engineered with an integral truss in each section for added strength and durability. All Sunshine Doors have rubber weather stripping between each of the sections, and thermal transfer between the exterior aluminum face and the glazing is addressed by sealing with a compression sealed rubber glazing wedge. Reduce the risk of freeze up, improve durability, keep rust away, with the original Sunshine Door, Built Tough.