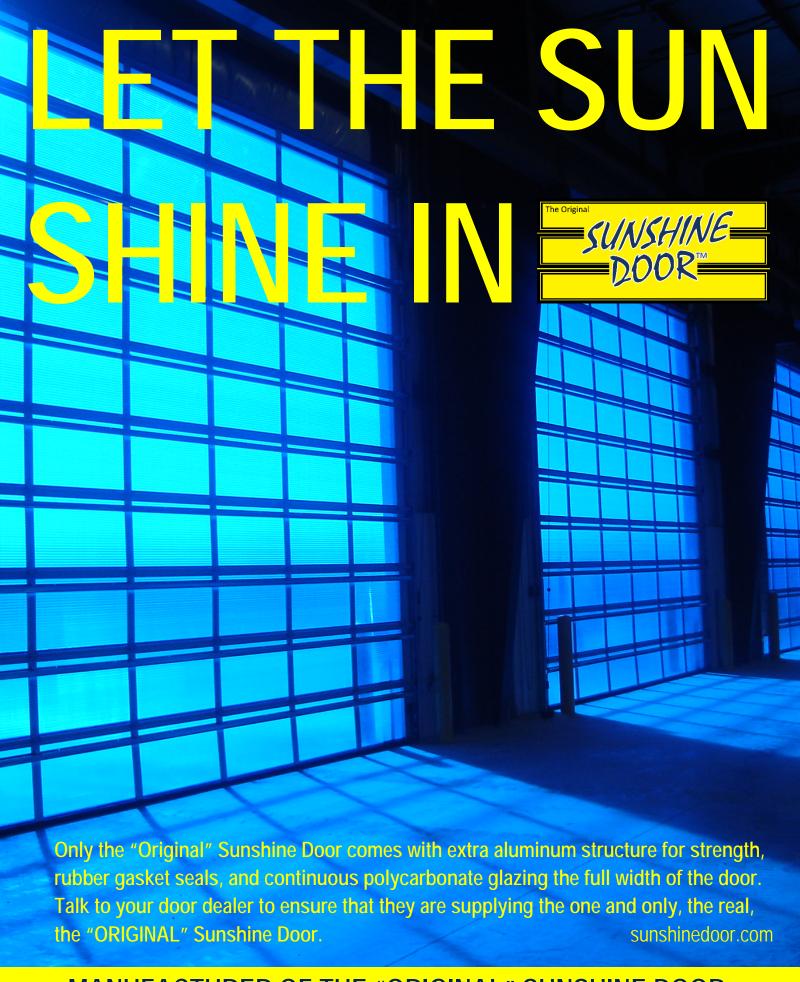

# "Would you like a Row of SUNSHINE in that door?"

The Original . . . Sunshine Door, featuring . . .

Triple Wall Polycarbonate

140 times Stronger than glass.

Triple Wall for Triple the Energy Efficiency

One Piece Polycarbonate the Full Width of your garage door for the best in structure and thermal performance.

Strong Extruded Aluminum Framework.

Integral Reinforcing Truss inside for Structural Integrity.

Let The Sun Shine In with Up to 82% Visible Light.

Color samples shown here are for face panel inserts only.

Standard Glazing Colors—Triple Wall 5/8" Polycarbonate

In Stock Aluminum Colors

**Optional Powder Coat Colors** 

Powder coat colors subject to extended lead times & extra charge.

Sunshine Doors were developed as commercial industrial doors. Now as the strength, durability, natural lighting benefits, and design flexibility is realized by so many, the popularity continues to grow across all markets.