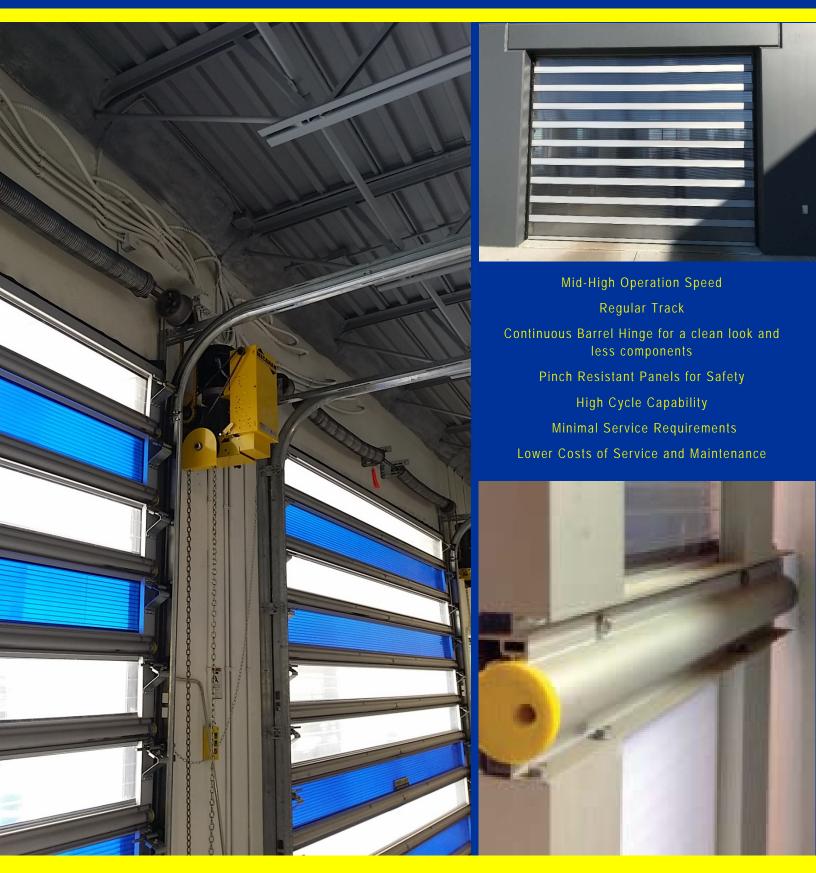

## SPEED OF LIGHT DOOR

Up to 32" per second operation speed

High Speed VFD Operator with Soft Start Stop

12" Sections = Smoother around the curve

Continuous Barrel Hinge
(No secondary hinges required)

Dual Weather Strip between the sections

5ft Safety Light Curtain

Capable of High Cycle Usage

Can be used with High Speed Operators

# SPEED OF LIGHT DOOR

The "Original" Sunshine Door Features Include:

- One piece 5/8" polycarbonate for greater strength
- 140 time stronger than glass
- 1/3 the weight of glass

- Sunshine Doors allow up to 82% of natural light in
- Triple Wall Polycarbonate for triple the performance
- Gasket sealed for life long weather resistance
- Extra walls of aluminum structure for a stronger door.