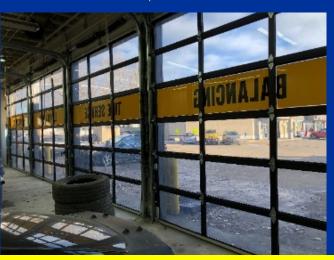

## **CAR WASH DOORS**

SUPERIOR STRENGTH. SUPERIOR PERFORMANCE

**FAST SHIPPING FOR EMERGENCY REPAIRS** 

## **CAR WASH DOORS**

Red

Sunshine Car Wash Doors are available with many options, including track cut out, bottom aluminum exterior panel, single pane clear acrylic, clear view wide port acrylic, and of course a selection of 8 colours of triple wall 5/8" thick polycarbonate. Sunshine Car Wash Doors are 1/3 the weight of glass, 140 times stronger than glass, and let in up to 80% of the natural sunlight. Each door is manufactured with anodized aluminum extrusion, engineered with an integral truss in each section for added strength and durability. All Sunshine Doors have rubber weather stripping between each of the sections, and thermal transfer between the exterior aluminum face and the glazing is addressed by sealing with a compression sealed rubber glazing wedge. Reduce the risk of freeze up, improve durability, keep rust away, with the original Sunshine Door, Built Tough.

## **EMERGENCY SERVICES**

Capable of High Cycle Usage
Can be used with Mid-High Speed Operators
Triple Wall for Better Insulation than a glass door

1/3 the Weight of Glass
140 times Stronger than Glass
Up to 80% Visible Light Transmittance