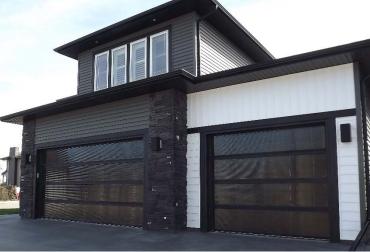

## SPEED OF LIGHT DOOR

Up to 32" per second operation speed

High Speed VFD Operator with Soft Start Stop

12" Sections = Smoother around the curve

Continuous Barrel Hinge
(No secondary hinges required)

Dual Weather Strip between the sections

5ft Safety Light Curtain

Capable of High Cycle Usage

Can be used with High Speed Operators

# SPEED OF LIGHT DOOR

The "Original" Sunshine Door Features Include:

- One piece 5/8" polycarbonate for greater strength
- 140 time stronger than glass
- 1/3 the weight of glass

- Sunshine Doors allow up to 82% of natural light in
- Triple Wall Polycarbonate for triple the performance
- Gasket sealed for life long weather resistance
- Extra walls of aluminum structure for a stronger door.