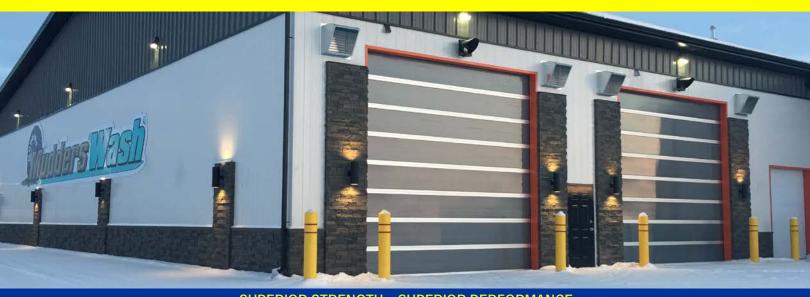

## **CAR WASH DOORS**

SUPERIOR STRENGTH. SUPERIOR PERFORMANCE

**FAST SHIPPING FOR EMERGENCY REPAIRS** 

## **CAR WASH DOORS**

Red

Sunshine Car Wash Doors are available with many options, including track cut out, bottom aluminum exterior panel, single pane clear acrylic, clear view wide port acrylic, and of course a selection of 8 colours of triple wall 5/8" thick polycarbonate. Sunshine Car Wash Doors are 1/3 the weight of glass, 140 times stronger than glass, and let in up to 80% of the natural sunlight. Each door is manufactured with anodized aluminum extrusion, engineered with an integral truss in each section for added strength and durability. All Sunshine Doors have rubber weather stripping between each of the sections, and thermal transfer between the exterior aluminum face and the glazing is addressed by sealing with a compression sealed rubber glazing wedge. Reduce the risk of freeze up, improve durability, keep rust away, with the original Sunshine Door, Built Tough.