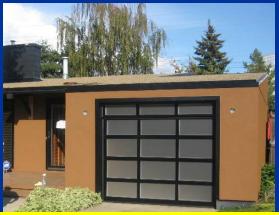

# "Would you like a Row of SUNSHINE in that door?"

The Original . . . Sunshine Door, featuring . . .

Triple Wall Polycarbonate

140 times Stronger than glass.

Triple Wall for Triple the Energy Efficiency

One Piece Polycarbonate the Full Width of your garage door for the best in structure and thermal performance.

Strong Extruded Aluminum Framework.

Integral Reinforcing Truss inside for Structural Integrity.

Let The Sun Shine In with Up to 82% Visible Light.

Color samples shown here are for face panel inserts only.