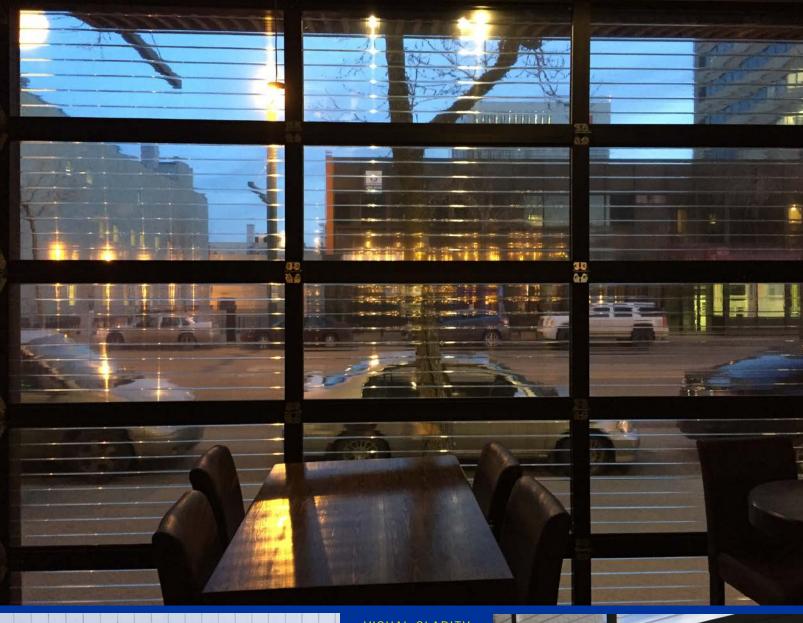

## CLEAR VIEW WIDE PORT ACRYLIC

VISUAL CLARITY

IMPACT RESISTANT

91% VISIBLE LIGHT TRANSMITTANCE

DUAL PANE ENERGY PERFORMANCE

COMMERCIAL GRADE

### CLEAR VIEW WIDE PORT ACRYLIC

#### VISUAL CLARITY

• Optically Clear, UV Resistant, and a No Drip anti-condensate coating on all surfaces, inside & out.

#### 91% VISIBLE LIGHT TRANSMITTANCE

• Clear View Wide Port Acrylic provides the maximum amount of natural daylighting.