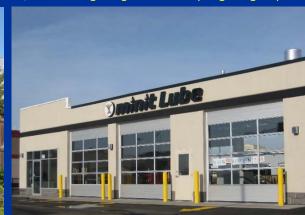

## **CAR WASH DOORS**

SUPERIOR STRENGTH. SUPERIOR PERFORMANCE

**FAST SHIPPING FOR EMERGENCY REPAIRS** 

## **CAR WASH DOORS**

Red

Sunshine Car Wash Doors are available with many options, including track cut out, bottom aluminum exterior panel, single pane clear acrylic, clear view wide port acrylic, and of course a selection of 8 colours of triple wall 5/8" thick polycarbonate. Sunshine Car Wash Doors are 1/3 the weight of glass, 140 times stronger than glass, and let in up to 80% of the natural sunlight. Each door is manufactured with anodized aluminum extrusion, engineered with an integral truss in each section for added strength and durability. All Sunshine Doors have rubber weather stripping between each of the sections, and thermal transfer between the exterior aluminum face and the glazing is addressed by sealing with a compression sealed rubber glazing wedge. Reduce the risk of freeze up, improve durability, keep rust away, with the original Sunshine Door, Built Tough.