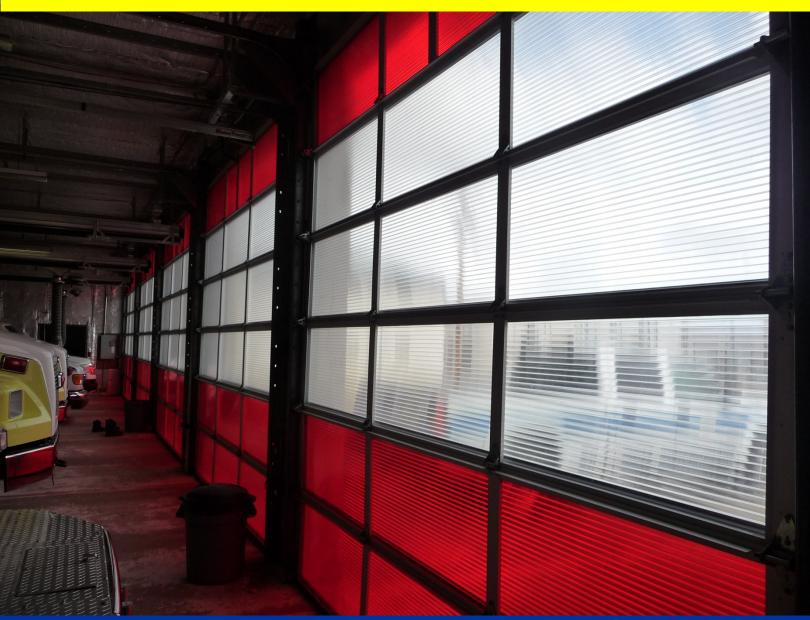

## **CAR WASH DOORS**

Red

Sunshine Car Wash Doors are available with many options, including track cut out, bottom aluminum exterior panel, single pane clear acrylic, clear view wide port acrylic, and of course a selection of 8 colours of triple wall 5/8" thick polycarbonate. Sunshine Car Wash Doors are 1/3 the weight of glass, 140 times stronger than glass, and let in up to 80% of the natural sunlight. Each door is manufactured with anodized aluminum extrusion, engineered with an integral truss in each section for added strength and durability. All Sunshine Doors have rubber weather stripping between each of the sections, and thermal transfer between the exterior aluminum face and the glazing is addressed by sealing with a compression sealed rubber glazing wedge. Reduce the risk of freeze up, improve durability, keep rust away, with the original Sunshine Door, Built Tough.

Red