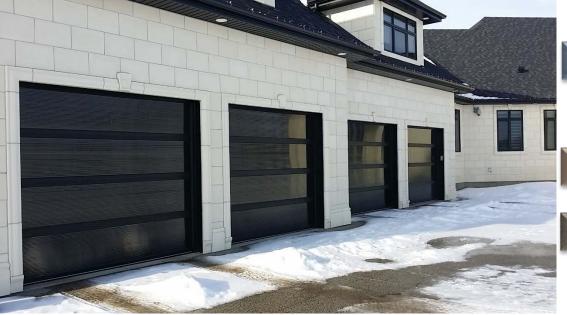

## SunView FULL VIEW GLASS DOORS

The SunView Door is available in a selection of glazing options, aluminum colours, and size configurations.

Standard Frame Colour Clear Anodized Aluminum

Dual Pane Tempered Glass is the SunView Standard for quality and performance. Options include:

#### Typical Glazing Configurations... Custom Stile Placement available

8' - 9' & 10 Wide

12' Wide Door

14' & 16' Wide Door

Please consult with your local dealer for sizes and configurations other than what is shown here.