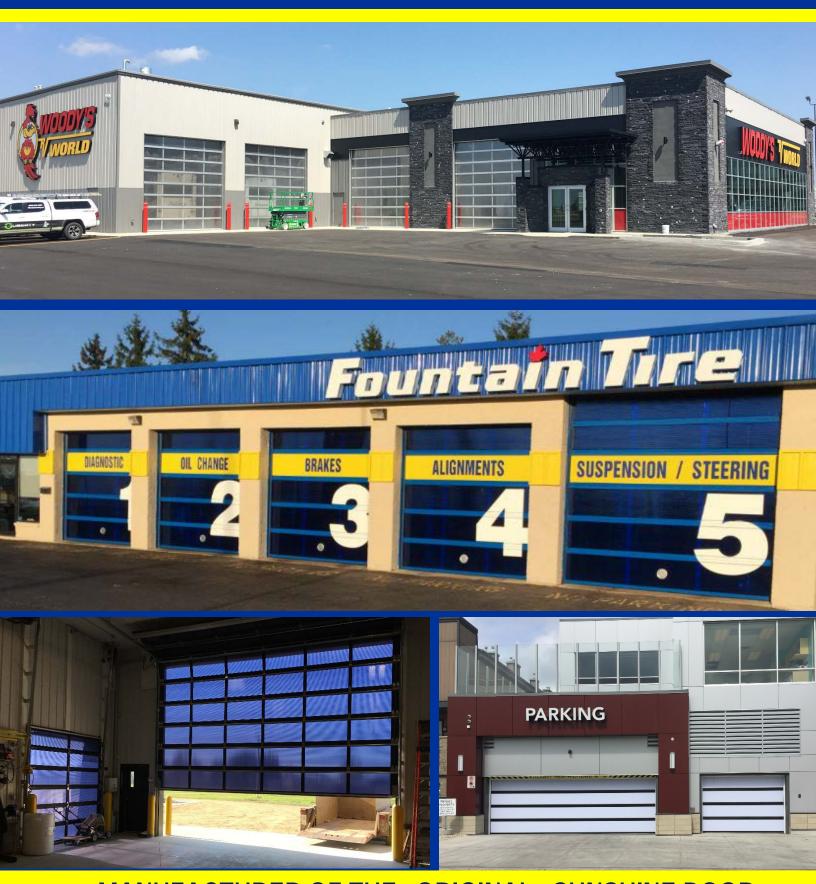

## AGRICULTURAL BUILDINGS







Superior Strength & Performance.

The Most Natural Light.

Sizes that are large enough for even your biggest farm equipment.



## COMMERCIAL INDUSTRIAL INSTITUTIONAL





## **CAR WASH DOORS**





SUPERIOR STRENGTH. SUPERIOR PERFORMANCE



**FAST SHIPPING FOR EMERGENCY REPAIRS** 



## **CAR WASH DOORS**



















Red

Sunshine Car Wash Doors are available with many options, including track cut out, bottom aluminum exterior panel, single pane clear acrylic, clear view wide port acrylic, and of course a selection of 8 colours of triple wall 5/8" thick polycarbonate. Sunshine Car Wash Doors are 1/3 the weight of glass, 140 times stronger than glass, and let in up to 80% of the natural sunlight. Each door is manufactured with anodized aluminum extrusion, engineered with an integral truss in each section for added strength and durability. All Sunshine Doors have rubber weather stripping between each of the sections, and thermal transfer between the