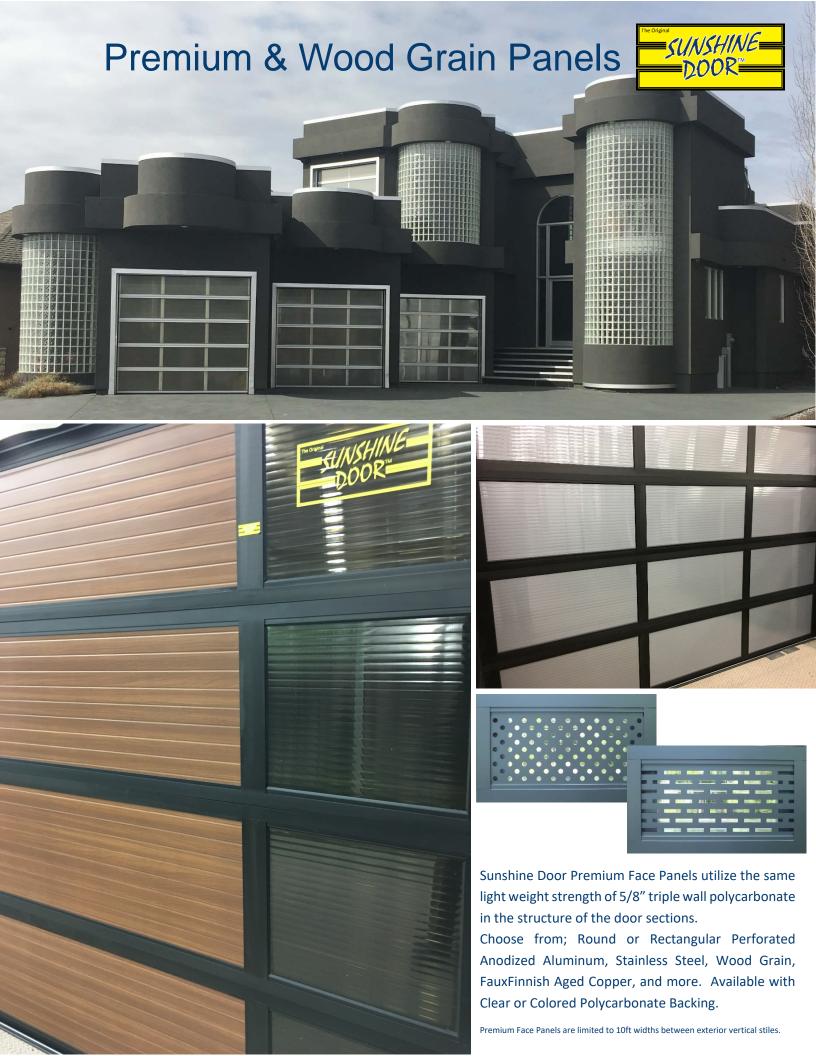

Walnut

**Rustic Red Aged Copper** Dark Zinc Clear Anodized

**Black Anodized** 

polycarbonate in the structure of the door.

Now with Modern Contemporary EnviroWood & Premium exterior face panels.

Available with continuous exterior panel the full width of the door, (subject to limitations) or with intermediate vertical stiles to suit your design.

Some finishes, including Perforated & Stainless Steel widths are subject to limitations.

Exterior face panels are finished with EnviroWood PVDF Printed Coatings to ASTM standards.

Clear & Black Anodized face panels are heavy gauge sheet aluminum. All exterior face panels are over our standard 5/8" triple wall polycarbonate, thus providing the same structure and triple wall performance of our respected quality "Original" Sunshine Doors. The panel view on the inside of the door is polycarbonate.