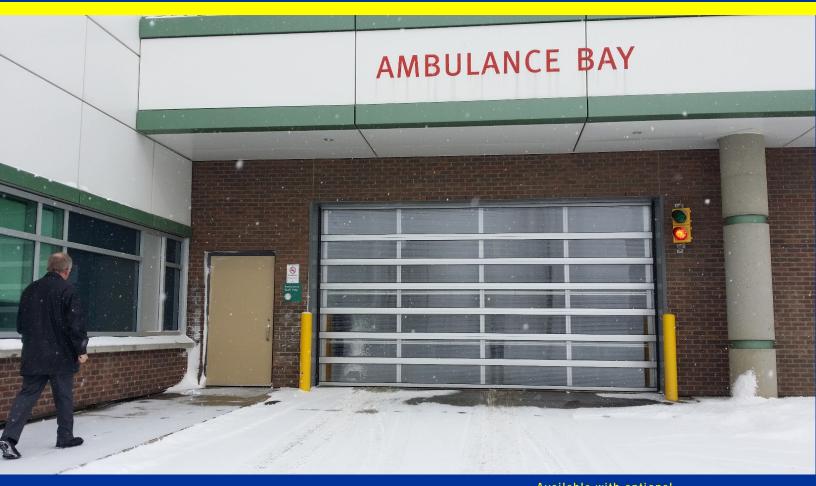

## SPEED OF LIGHT DOOR

Up to 32" per second operation speed

High Speed VFD Operator with Soft Start Stop

12" Sections = Smoother around the curve

Continuous Barrel Hinge
(No secondary hinges required)

Dual Weather Strip between the sections

5ft Safety Light Curtain

Capable of High Cycle Usage

Can be used with High Speed Operators

# SPEED OF LIGHT DOOR

The "Original" Sunshine Door Features Include:

- One piece 5/8" polycarbonate for greater strength
- 140 time stronger than glass
- 1/3 the weight of glass

- Sunshine Doors allow up to 82% of natural light in
- Triple Wall Polycarbonate for triple the performance
- Gasket sealed for life long weather resistance
- Extra walls of aluminum structure for a stronger door.