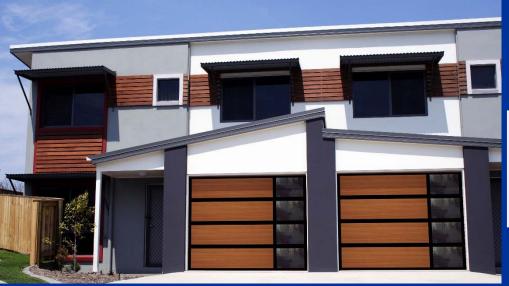

Walnut

**Rustic Red Aged Copper** Dark Zinc Clear Anodized

**Black Anodized** 

polycarbonate in the structure of the door.

Now with Modern Contemporary EnviroWood & Premium exterior face panels.

Available with continuous exterior panel the full width of the door, (subject to limitations) or with intermediate vertical stiles to suit your design.

Some finishes, including Perforated & Stainless Steel widths are subject to limitations.

Exterior face panels are finished with EnviroWood PVDF Printed Coatings to ASTM standards.

Clear & Black Anodized face panels are heavy gauge sheet aluminum. All exterior face panels are over our standard 5/8" triple wall polycarbonate, thus providing the same structure and triple wall performance of our respected quality "Original" Sunshine Doors. The panel view on the inside of the door is polycarbonate.