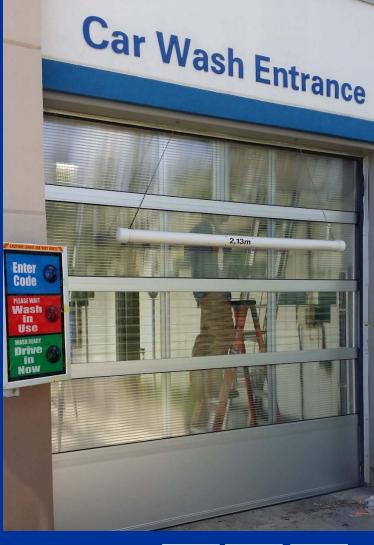

## **CAR WASH DOORS**

SUPERIOR STRENGTH. SUPERIOR PERFORMANCE

**FAST SHIPPING FOR EMERGENCY REPAIRS** 

## **CAR WASH DOORS**

Red

Sunshine Car Wash Doors are available with many options, including track cut out, bottom aluminum exterior panel, single pane clear acrylic, clear view wide port acrylic, and of course a selection of 8 colours of triple wall 5/8" thick polycarbonate. Sunshine Car Wash Doors are 1/3 the weight of glass, 140 times stronger than glass, and let in up to 80% of the natural sunlight. Each door is manufactured with anodized aluminum extrusion, engineered with an integral truss in each section for added strength and durability. All Sunshine Doors have rubber weather stripping between each of the sections, and thermal transfer between the exterior aluminum face and the glazing is addressed by sealing with a compression sealed rubber glazing wedge. Reduce the risk of freeze up, improve durability, keep rust away, with the original Sunshine Door, Built Tough.

## **EMERGENCY SERVICES**

Capable of High Cycle Usage
Can be used with Mid-High Speed Operators
Triple Wall for Better Insulation than a glass door

1/3 the Weight of Glass
140 times Stronger than Glass
Up to 80% Visible Light Transmittance