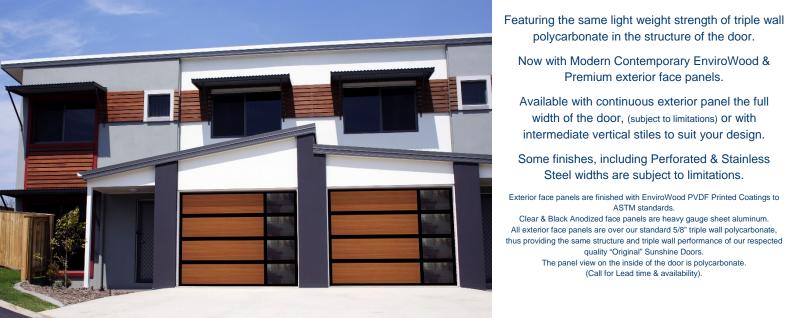

# "Would you like a Row of SUNSHINE in that door?"

The Original . . . Sunshine Door, featuring . . .

Triple Wall Polycarbonate

140 times Stronger than glass.

Triple Wall for Triple the Energy Efficiency

One Piece Polycarbonate the Full Width of your garage door for the best in structure and thermal performance.

Strong Extruded Aluminum Framework.

Integral Reinforcing Truss inside for Structural Integrity.

Let The Sun Shine In with Up to 82% Visible Light.

Color samples shown here are for face panel inserts only.

Walnut

**Rustic Red Aged Copper** Dark Zinc Clear Anodized

**Black Anodized** 

polycarbonate in the structure of the door.

Now with Modern Contemporary EnviroWood & Premium exterior face panels.

Available with continuous exterior panel the full width of the door, (subject to limitations) or with intermediate vertical stiles to suit your design.

Some finishes, including Perforated & Stainless Steel widths are subject to limitations.

Exterior face panels are finished with EnviroWood PVDF Printed Coatings to ASTM standards.

Clear & Black Anodized face panels are heavy gauge sheet aluminum. All exterior face panels are over our standard 5/8" triple wall polycarbonate, thus providing the same structure and triple wall performance of our respected quality "Original" Sunshine Doors. The panel view on the inside of the door is polycarbonate.