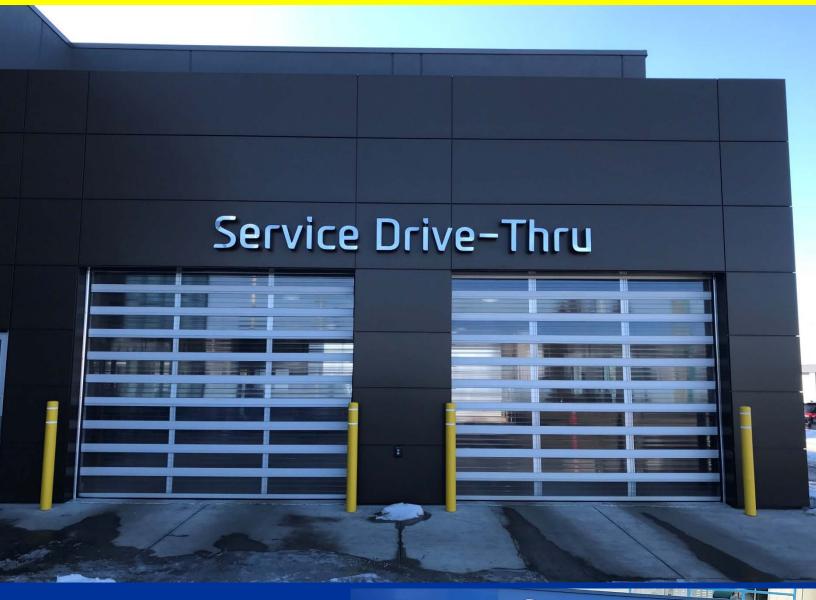

## **CAR WASH DOORS**

SUPERIOR STRENGTH. SUPERIOR PERFORMANCE

**FAST SHIPPING FOR EMERGENCY REPAIRS** 

## **CAR WASH DOORS**

Red

Sunshine Car Wash Doors are available with many options, including track cut out, bottom aluminum exterior panel, single pane clear acrylic, clear view wide port acrylic, and of course a selection of 8 colours of triple wall 5/8" thick polycarbonate. Sunshine Car Wash Doors are 1/3 the weight of glass, 140 times stronger than glass, and let in up to 80% of the natural sunlight. Each door is manufactured with anodized aluminum extrusion, engineered with an integral truss in each section for added strength and durability. All Sunshine Doors have rubber weather stripping between each of the sections, and thermal transfer between the exterior aluminum face and the glazing is addressed by sealing with a compression sealed rubber glazing wedge. Reduce the risk of freeze up, improve durability, keep rust away, with the original Sunshine Door, Built Tough.

## **EMERGENCY SERVICES**

Capable of High Cycle Usage
Can be used with Mid-High Speed Operators
Triple Wall for Better Insulation than a glass door

1/3 the Weight of Glass
140 times Stronger than Glass
Up to 80% Visible Light Transmittance