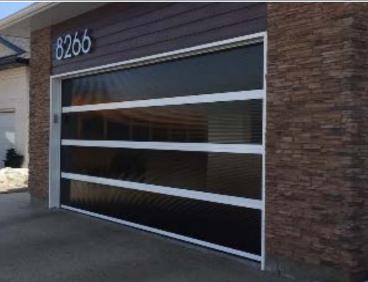

## SunView Full VIEW GLASS Doors

The SunView4517 is modeled after the architecturally preferred design of the "Original" Sunshine Door.

The modern contemporary exterior face is flat and smooth unlike anything we've seen before in a glazed door.

The interior does not have any add on glazing stops, which enhances the crisp rich interior, while providing unparalleled strength and security. Tamper resistant, the glass can not come loose or fall out due to this superior design element, making this an ideal glazed door for restaurants, high end auto dealerships, or residences for the discerning client.

#### The SunView4517

Modern Exterior View &

The Cleanest Looking Interior of any
Glass Door on the market with standard
continuous one piece aluminum interior
glazing wall and optional
COMMERCIAL GRADE
INTERNAL STRUCTURAL
REINFORCING CHANNEL