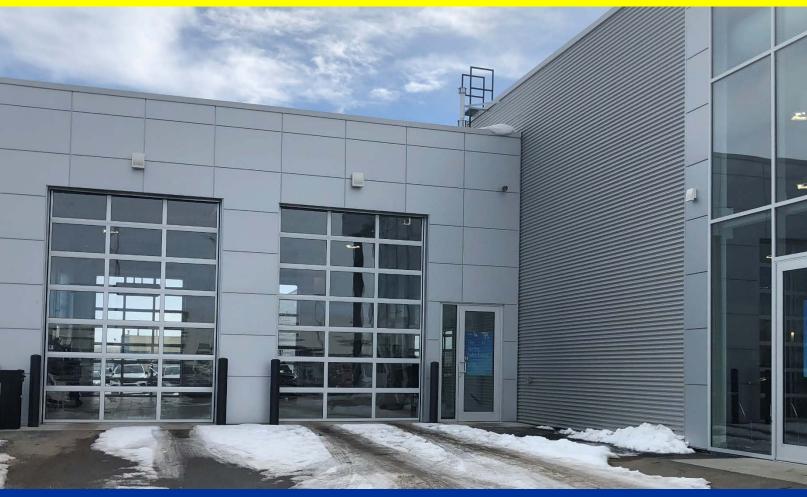

## **CAR WASH DOORS**

SUPERIOR STRENGTH. SUPERIOR PERFORMANCE

**FAST SHIPPING FOR EMERGENCY REPAIRS** 

## **CAR WASH DOORS**

Red

Sunshine Car Wash Doors are available with many options, including track cut out, bottom aluminum exterior panel, single pane clear acrylic, clear view wide port acrylic, and of course a selection of 8 colours of triple wall 5/8" thick polycarbonate. Sunshine Car Wash Doors are 1/3 the weight of glass, 140 times stronger than glass, and let in up to 80% of the natural sunlight. Each door is manufactured with anodized aluminum extrusion, engineered with an integral truss in each section for added strength and durability. All Sunshine Doors have rubber weather stripping between each of the sections, and thermal transfer between the exterior aluminum face and the glazing is addressed by sealing with a compression sealed rubber glazing wedge. Reduce the risk of freeze up, improve durability, keep rust away, with the original Sunshine Door, Built Tough.