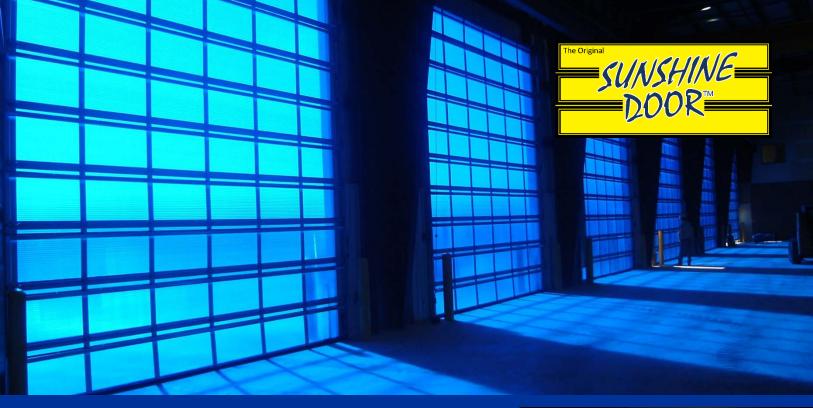

## SPEED OF LIGHT DOOR

Up to 32" per second operation speed

High Speed VFD Operator with Soft Start Stop

12" Sections = Smoother around the curve

Continuous Barrel Hinge
(No secondary hinges required)

Dual Weather Strip between the sections

5ft Safety Light Curtain

Capable of High Cycle Usage

Can be used with High Speed Operators

# SPEED OF LIGHT DOOR

The "Original" Sunshine Door Features Include:

- One piece 5/8" polycarbonate for greater strength
- 140 time stronger than glass
- 1/3 the weight of glass

- Sunshine Doors allow up to 82% of natural light in
- Triple Wall Polycarbonate for triple the performance
- Gasket sealed for life long weather resistance
- Extra walls of aluminum structure for a stronger door.