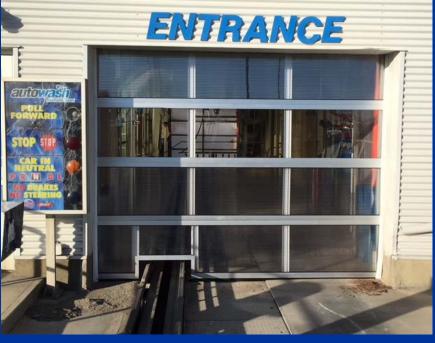

## **CAR WASH DOORS**

SUPERIOR STRENGTH. SUPERIOR PERFORMANCE

**FAST SHIPPING FOR EMERGENCY REPAIRS** 

## **CAR WASH DOORS**

Red

Sunshine Car Wash Doors are available with many options, including track cut out, bottom aluminum exterior panel, single pane clear acrylic, clear view wide port acrylic, and of course a selection of 8 colours of triple wall 5/8" thick polycarbonate. Sunshine Car Wash Doors are 1/3 the weight of glass, 140 times stronger than glass, and let in up to 80% of the natural sunlight. Each door is manufactured with anodized aluminum extrusion, engineered with an integral truss in each section for added strength and durability. All Sunshine Doors have rubber weather stripping between each of the sections, and thermal transfer between the exterior aluminum face and the glazing is addressed by sealing with a compression sealed rubber glazing wedge. Reduce the risk of freeze up, improve durability, keep rust away, with the original Sunshine Door, Built Tough.

## **EMERGENCY SERVICES**

Capable of High Cycle Usage
Can be used with Mid-High Speed Operators
Triple Wall for Better Insulation than a glass door

1/3 the Weight of Glass
140 times Stronger than Glass
Up to 80% Visible Light Transmittance