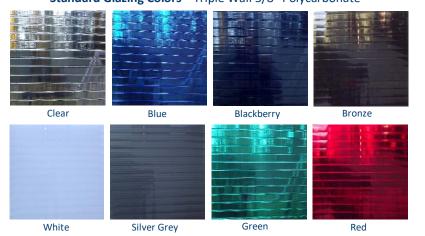

Standard Glazing Colors—Triple Wall 5/8" Polycarbonate

In Stock Aluminum Colors

**Optional Powder Coat Colors** 

Powder coat colors subject to extended lead times & extra charge.

Sunshine Doors were developed as commercial industrial doors. Now as the strength, durability, natural lighting benefits, and design flexibility is realized by so many, the popularity continues to grow across all markets.