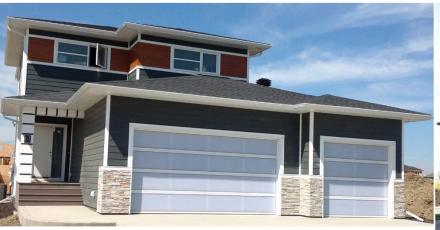

## Sunshine Residential

#### With the Sunshine Door, the Choices are Yours; ...

Choose your frame color from Clear Anodized, Black Anodized, or White Painted Aluminum.

Or select a custom color from the colors shown in this brochure.