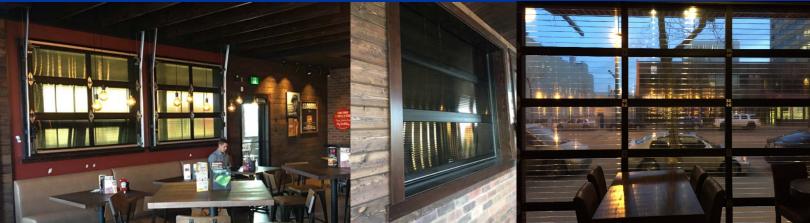

## CLEAR VIEW WIDE PORT ACRYLIC

VISUAL CLARITY

IMPACT RESISTANT

91% VISIBLE LIGHT TRANSMITTANCE

DUAL PANE ENERGY PERFORMANCE

COMMERCIAL GRADE

### CLEAR VIEW WIDE PORT ACRYLIC

#### VISUAL CLARITY

• Optically Clear, UV Resistant, and a No Drip anti-condensate coating on all surfaces, inside & out.

#### IMPACT RESISTANT

• Acrylic polymethyl methacrylate polymer is more than 17 times stronger than glass with impact resistance making it the preferred choice for professional sports arenas.

#### 91% VISIBLE LIGHT TRANSMITTANCE

• Clear View Wide Port Acrylic provides the maximum amount of natural daylighting.

#### DUAL PANE ENERGY PERFORMANCE

• Clear View Wide Port Acrylic is more than 50% better than R0.9 single layer glazing and at U-0.49 (R2.04) is better than a dual pane sealed unit of glass rated at only R1.72 with a 0.25" airspace as typical for similar applications.