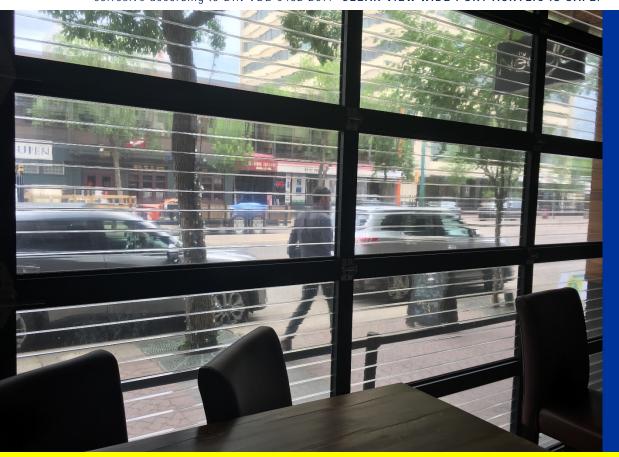

## SunView Full VIEW GLASS Doors

The SunView4517 is modeled after the architecturally preferred design of the "Original" Sunshine Door.

The modern contemporary exterior face is flat and smooth unlike anything we've seen before in a glazed door.

The interior does not have any add on glazing stops, which enhances the crisp rich interior, while providing unparalleled strength and security. Tamper resistant, the glass can not come loose or fall out due to this superior design element, making this an ideal glazed door for restaurants, high end auto dealerships, or residences for the discerning client.

#### The SunView4517

Modern Exterior View &

The Cleanest Looking Interior of any
Glass Door on the market with standard
continuous one piece aluminum interior
glazing wall and optional
COMMERCIAL GRADE
INTERNAL STRUCTURAL
REINFORCING CHANNEL