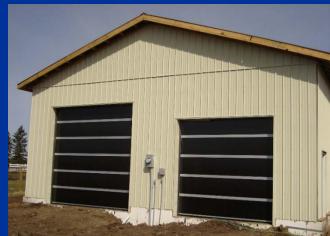

## AGRICULTURAL BUILDINGS

Superior Strength & Performance.

The Most Natural Light.

Sizes that are large enough for even your biggest farm equipment.