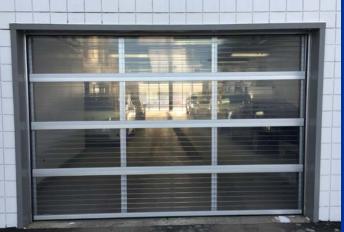

## **CAR WASH DOORS**

SUPERIOR STRENGTH. SUPERIOR PERFORMANCE

**FAST SHIPPING FOR EMERGENCY REPAIRS** 

## **CAR WASH DOORS**

Red

Sunshine Car Wash Doors are available with many options, including track cut out, bottom aluminum exterior panel, single pane clear acrylic, clear view wide port acrylic, and of course a selection of 8 colours of triple wall 5/8" thick polycarbonate. Sunshine Car Wash Doors are 1/3 the weight of glass, 140 times stronger than glass, and let in up to 80% of the natural sunlight. Each door is manufactured with anodized aluminum extrusion, engineered with an integral truss in each section for added strength and durability. All Sunshine Doors have rubber weather stripping between each of the sections, and thermal transfer between the exterior aluminum face and the glazing is addressed by sealing with a compression sealed rubber glazing wedge. Reduce the risk of freeze up, improve durability, keep rust away, with the original Sunshine Door, Built Tough.

## **EMERGENCY SERVICES**

Capable of High Cycle Usage
Can be used with Mid-High Speed Operators
Triple Wall for Better Insulation than a glass door

1/3 the Weight of Glass
140 times Stronger than Glass
Up to 80% Visible Light Transmittance