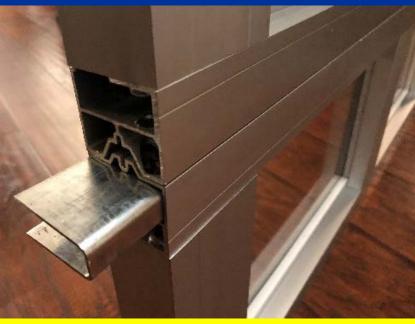

Strong Extruded Aluminum Framework.

Integral Reinforcing Truss inside for Structural Integrity.

Let The Sun Shine In with Up to 82% Visible Light.

Color samples shown here are for face panel inserts only.

Some finishes, including Perforated & Stainless Steel widths are subject to limitations.

Exterior face panels are finished with EnviroWood PVDF Printed Coatings to ASTM standards.

Clear & Black Anodized face panels are heavy gauge sheet aluminum. All exterior face panels are over our standard 5/8" triple wall polycarbonate, thus providing the same structure and triple wall performance of our respected quality "Original" Sunshine Doors. The panel view on the inside of the door is polycarbonate.