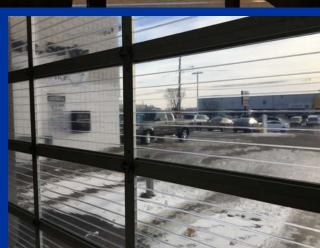

## CLEAR VIEW WIDE PORT ACRYLIC

VISUAL CLARITY

IMPACT RESISTANT

91% VISIBLE LIGHT TRANSMITTANCE

DUAL PANE ENERGY PERFORMANCE

COMMERCIAL GRADE

### CLEAR VIEW WIDE PORT ACRYLIC

#### VISUAL CLARITY

• Optically Clear, UV Resistant, and a No Drip anti-condensate coating on all surfaces, inside & out.

#### 91% VISIBLE LIGHT TRANSMITTANCE

• Clear View Wide Port Acrylic provides the maximum amount of natural daylighting.