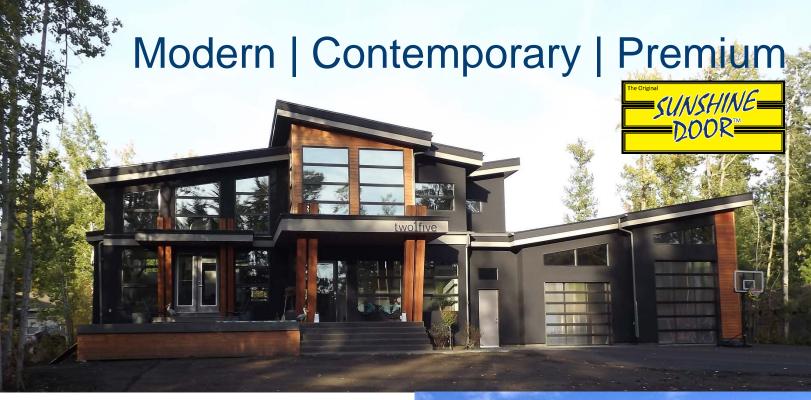

## Sunshine Residential

#### With the Sunshine Door, the Choices are Yours; ...

Choose your frame color from Clear Anodized, Black Anodized, or White Painted Aluminum.

Or select a custom color from the colors shown in this brochure.