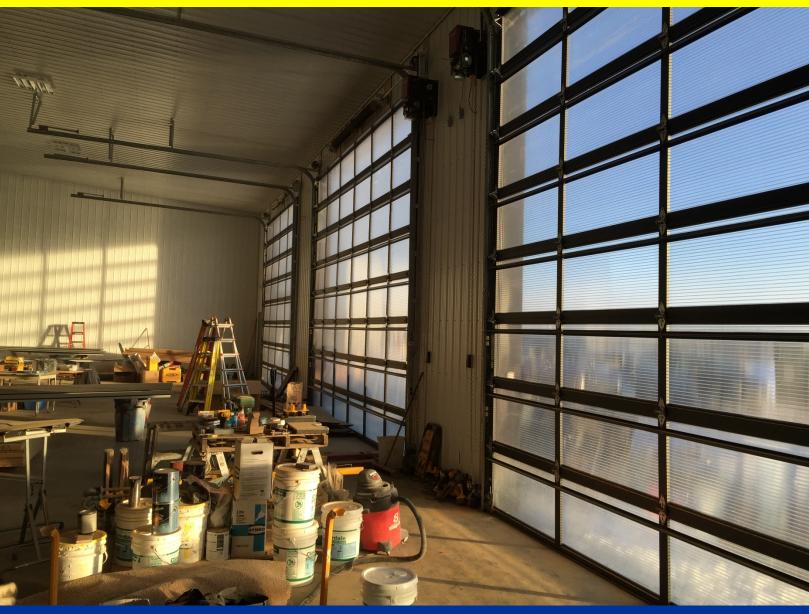

# SPEED OF LIGHT DOOR

The "Original" Sunshine Door Features Include:

- One piece 5/8" polycarbonate for greater strength
- 140 time stronger than glass
- 1/3 the weight of glass

- Sunshine Doors allow up to 82% of natural light in
- Triple Wall Polycarbonate for triple the performance
- Gasket sealed for life long weather resistance
- Extra walls of aluminum structure for a stronger door.

# "Would you like a Row of SUNSHINE in that door?"

The Original . . . Sunshine Door, featuring . . .

Triple Wall Polycarbonate

140 times Stronger than glass.

Triple Wall for Triple the Energy Efficiency

One Piece Polycarbonate the Full Width of your garage door for the best in structure and thermal performance.

Strong Extruded Aluminum Framework.

Integral Reinforcing Truss inside for Structural Integrity.

Let The Sun Shine In with Up to 82% Visible Light.

Color samples shown here are for face panel inserts only.