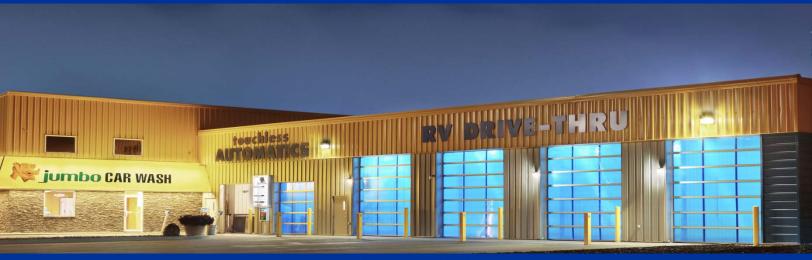

## **CAR WASH DOORS**

SUPERIOR STRENGTH. SUPERIOR PERFORMANCE

**FAST SHIPPING FOR EMERGENCY REPAIRS** 

## **CAR WASH DOORS**

Red

Sunshine Car Wash Doors are available with many options, including track cut out, bottom aluminum exterior panel, single pane clear acrylic, clear view wide port acrylic, and of course a selection of 8 colours of triple wall 5/8" thick polycarbonate. Sunshine Car Wash Doors are 1/3 the weight of glass, 140 times stronger than glass, and let in up to 80% of the natural sunlight. Each door is manufactured with anodized aluminum extrusion, engineered with an integral truss in each section for added strength and durability. All Sunshine Doors have rubber weather stripping between each of the sections, and thermal transfer between the exterior aluminum face and the glazing is addressed by sealing with a compression sealed rubber glazing wedge. Reduce the risk of freeze up, improve durability, keep rust away, with the original Sunshine Door, Built Tough.