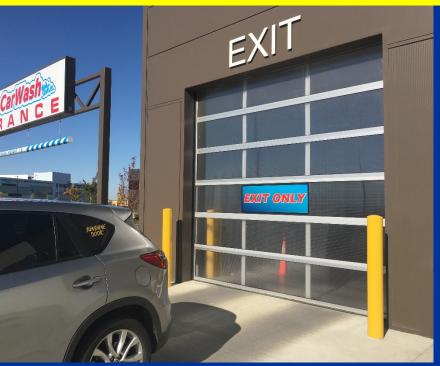

## **CAR WASH DOORS**

SUPERIOR STRENGTH. SUPERIOR PERFORMANCE

**FAST SHIPPING FOR EMERGENCY REPAIRS** 

## **CAR WASH DOORS**

Red

Sunshine Car Wash Doors are available with many options, including track cut out, bottom aluminum exterior panel, single pane clear acrylic, clear view wide port acrylic, and of course a selection of 8 colours of triple wall 5/8" thick polycarbonate. Sunshine Car Wash Doors are 1/3 the weight of glass, 140 times stronger than glass, and let in up to 80% of the natural sunlight. Each door is manufactured with anodized aluminum extrusion, engineered with an integral truss in each section for added strength and durability. All Sunshine Doors have rubber weather stripping between each of the sections, and thermal transfer between the exterior aluminum face and the glazing is addressed by sealing with a compression sealed rubber glazing wedge. Reduce the risk of freeze up, improve durability, keep rust away, with the original Sunshine Door, Built Tough.

## **EMERGENCY SERVICES**

Capable of High Cycle Usage
Can be used with Mid-High Speed Operators
Triple Wall for Better Insulation than a glass door

1/3 the Weight of Glass
140 times Stronger than Glass
Up to 80% Visible Light Transmittance