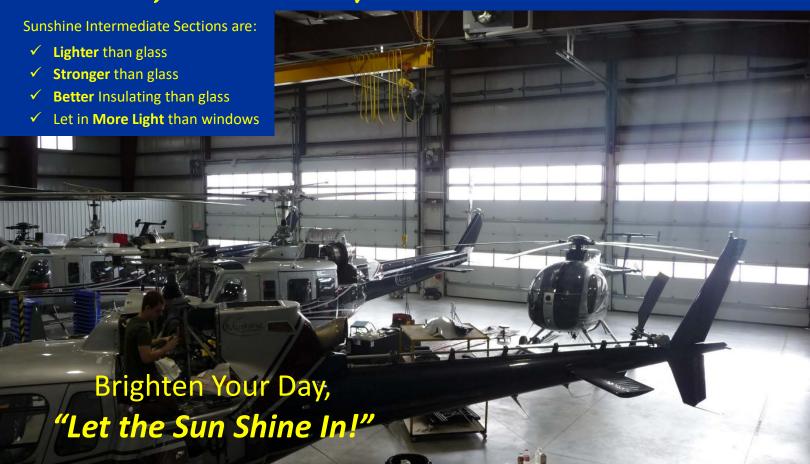

## AGRICULTURAL BUILDINGS

Superior Strength & Performance.

The Most Natural Light.

Sizes that are large enough for even your biggest farm equipment.

# "Would you like a Row of SUNSHINE in that door?"

The Original . . . Sunshine Door, featuring . . .

Triple Wall Polycarbonate

140 times Stronger than glass.

Triple Wall for Triple the Energy Efficiency

One Piece Polycarbonate the Full Width of your garage door for the best in structure and thermal performance.

Strong Extruded Aluminum Framework.

Integral Reinforcing Truss inside for Structural Integrity.

Let The Sun Shine In with Up to 82% Visible Light.

Color samples shown here are for face panel inserts only.